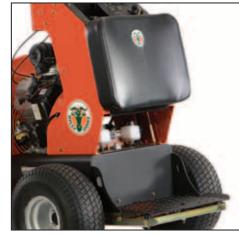

**Ergonomic Operator Platform & Thigh Pad** Non-skid platform and padded thigh pad offer ease of operation and operator comfort.

**Automatic Parking Brake** self-activates if the need to briefly step off of the machine arises.