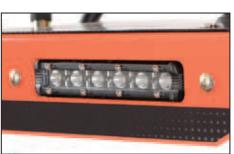

**L.E.D Lights** for night operation makes for easy cleanup in daylight savings time.

**Joy Stick Deflector Control** allows the operator quick and easy control of air flow from left, right or forward directions, eliminating the need to blow in reverse. Simply pullback on the lever to close flow for transport.