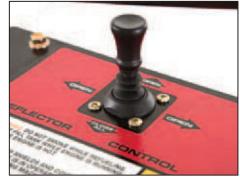

**L.E.D Lights** for night operation makes for easy cleanup in daylight savings time.

**Joy Stick Deflector Control** allows the operator quick and easy control of air flow from left, right or forward directions, eliminating the need to blow in reverse. Simply pullback on the lever to close flow for transport.