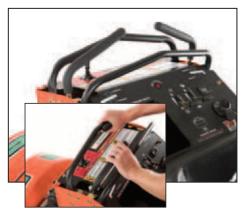

## X3000 & Z3000 Features/Benefits

Patented Quad Control Handle System<sup>™</sup> offers seamless forward / reverse direction, automatic return to neutral, integrated operator presence control and a self-activating parking brake. Intuitive controls for ease of operation!

**Ergonomic Operator Platform & Thigh Pad** Non-skid platform and padded thigh pad offer ease of operation and operator comfort.

**Automatic Parking Brake** self-activates if the need to briefly step off of the machine arises.

Front and Rear Tie Downs offer secure tie down points for ease of transport. Front Tie Down (inset photo)