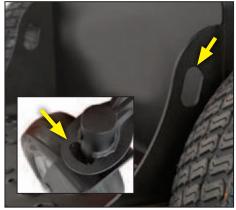

Front and Rear Tie Downs offer secure tie down points for ease of transport. Front Tie Down (inset photo)