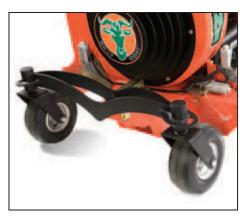

**Z3000 Blower Housing** design draws air from both sides of the housing for increased air velocity, less noise, and offers more power to push leaves and debris farther so you can clean up faster.

**Torsion Mounted Front Axle Assembly** handles curbs with ease; like they're not even there!