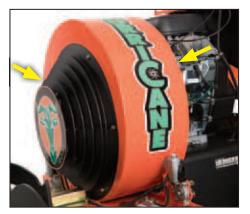

**Z3000 Blower Housing** design draws air from both sides of the housing for increased air velocity, less noise, and offers more power to push leaves and debris farther so you can clean up faster.

**Torsion Mounted Front Axle Assembly** handles curbs with ease; like they're not even there!