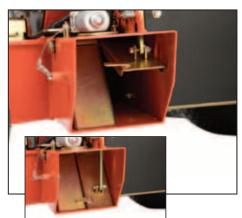

Front and Rear Tie Downs offer secure tie down points for ease of transport. Front Tie Down (inset photo)