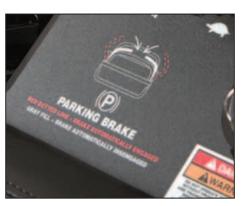

**Ergonomic Operator Platform & Thigh Pad** Non-skid platform and padded thigh pad offer ease of operation and operator comfort.

**Automatic Parking Brake** self-activates if the need to briefly step off of the machine arises.